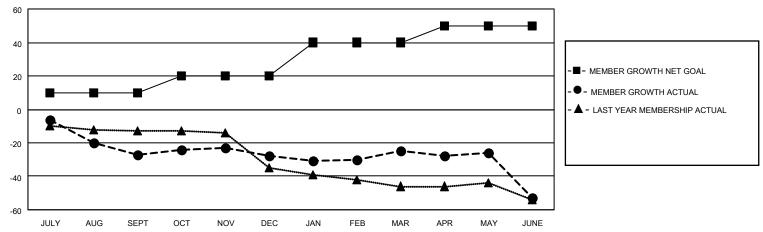

#### GOALS AND ACTUAL MEMBERS CUMULATIVE

| DROPPED CLUBS: 4 |     | 20 CLUBS OF 32 ADDED 1 OR<br>MORE NEW MEMBERS | GENDER DISTRIBUTION       |              |  |
|------------------|-----|-----------------------------------------------|---------------------------|--------------|--|
|                  |     | WORL NEW WEINBERG                             | MALE                      | 463 (65.12%) |  |
|                  |     |                                               | FEMALE 247 (34.74%)       |              |  |
| DROPPED MEMBERS  |     |                                               | NON BINARY                | 0 (0.00%)    |  |
|                  |     |                                               | PREFER NOT TO ANSWER      | 1 (0.14%)    |  |
| DECEASED         | 18  |                                               |                           | ,            |  |
| CLUB CANCELLED   | 17  | CLICK HERE FOR CUMULATIVE                     | TOTAL FAMILY UNIT MEMBERS | 87           |  |
| OTHER            | 98  | MEMBERSHIP DATA                               |                           |              |  |
| TOTAL            | 133 |                                               | FAMILY MEMBERS PAYING HAI | F DUES 45    |  |
|                  |     |                                               |                           |              |  |